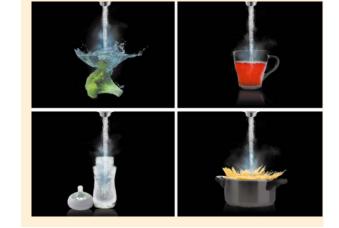

#### A MILLION THINGS TO DO WITH IT

Blanching, boiling, brewing-up, sterilizing, cleaning. Tea, coffee, broccoli, spaghetti. Morning cuppa, baby's bottle, midnight feast. The more you use it, the more things you think of to do with it.