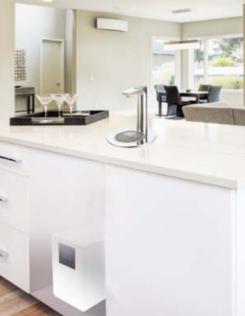

### **Boiling & Chilled Water System**

Water is important Drinking good water is best for everyone

Enjoy great tasting chilled still and boiling water from one tap, make life easier

"Cafe at Home"- also Kitchen drinking type fountains

If you like tea and coffee, you'll love them even more with the BC Tap in place.

Whether in making coffee or tea, pure water brings you the best taste. With professional filtration system, the BC Tap provides pure boiling & chilled water enabling the aroma of drinks to be more highlighted. Your kitchen feels like an awesome cafe, bring you a deep sense of life.

Stainless Steel Facucet, Touch Button Control, Grade 1 Energy Efficiency Rating Label, Optional Wall-mounted Wireless LCD Display Panel (Temperature & System Status), Hot/Chilled or Hot/Ambient Water, LCD Display Control Panel, 100C degree Boiling Water, Adjustable Temperature (30-100C degree), Water Leakage Detection and Automatic Shut-off Control, Schedule On/Off Mode, Sleeping Mode when idle, Various dispense options to choose from.