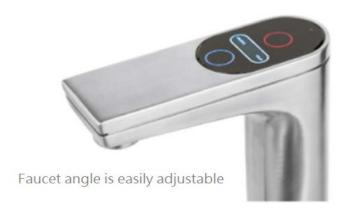

Stainless Steel Facucet, Touch Button Control, Grade 1 Energy Efficiency Rating Label, Optional Wall-mounted Wireless LCD Display Panel (Temperature & System Status), Hot/Chilled or Hot/Ambient Water, LCD Display Control Panel, 100C degree Boiling Water, Adjustable Temperature (30-100C degree), Water Leakage Detection and Automatic Shut-off Control, Schedule On/Off Mode, Sleeping Mode when idle, Various dispense options to choose from.