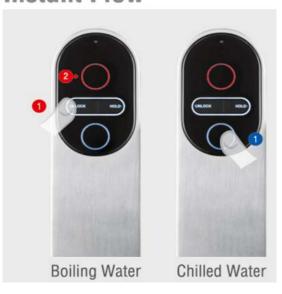

## **BC TAP**

### 100% Made in Taiwan

20 Years Experience, we are the designer, manufacturer, supplier and shipper

### **Boiling & Chilled Water System**



Water is important Drinking good water is best for everyone

Enjoy great tasting chilled still and boiling water from one tap, make life easier

### Round tray material stainless steel 5 colors are optional.









Black Antique Copper

### Modern Living Smart Drinking

#### A MILLION THINGS TO DO WITH IT

Blanching, boiling, brewing-up, sterilizing, cleaning. Tea, coffee, broccoli, spaghetti. Morning cuppa, baby's bottle, midnight feast. The more you use it, the more things you think of to do with it.



# DISPENSING MODE Continuous Flow



## **Instant Flow**





## **ENERGY SAVING** for OFFICE/ BUILDINGS DESIGN

- Smart, Easy & Modern Life
- Modern Touch Panel Surface
- Child Lock Design
- Anti-scald silicone insulation pipe
- Stainless steel 316 hot water tank
- Stainless steel EZ touch Tap
- Unique Wireless LCD Display (optional)
- Stainless steel 304 drip tray (optional)



### SPECIAL REQUEST for HOT WATER SETTING

- Constantly hot water flow setting
- Intelligent 'Lighting Control Sensor Technology'
- Lighting sensor control ON/OFF for water boiler
- Timer setting

- Electricity Leakage Breaker ELB safety device
- Stainless steel EZ touch Tap
- Hot Water Tank Insulation Form, UL approved
- Stainless steel 316 heating element

"Cafe at Home"- also Kitchen drinking type fountains

If you like tea and coffee, you'll love them even more with