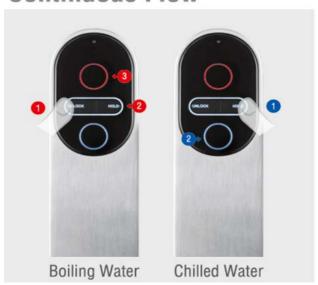

## **BC TAP**

### 100% Made in Taiwan

20 Years Experience, we are the designer, manufacturer, supplier and shipper

### **Boiling & Chilled Water System**



Water is important Drinking good water is best for everyone

Enjoy great tasting chilled still and boiling water from one tap, make life easier

### Round tray material stainless steel 5 colors are optional.









Black Antique Copper

### Modern Living Smart Drinking

#### A MILLION THINGS TO DO WITH IT

Blanching, boiling, brewing-up, sterilizing, cleaning. Tea, coffee, broccoli, spaghetti. Morning cuppa, baby's bottle, midnight feast. The more you use it, the more things you think of to do with it.



# DISPENSING MODE Continuous Flow



## **Instant Flow**





## **ENERGY SAVING** for OFFICE/ BUILDINGS DESIGN

- Smart, Easy & Modern Life
- Modern Touch Panel Surface
- Child Lock Design
- Anti-scald silicone insulation pipe
- Stainless steel 316 hot water tank
- Stainless steel EZ touch Tap
- Unique Wireless LCD Display (optional)
- Stainless steel 304 drip tray (optional)



### SPECIAL REQUEST for HOT WATER SETTING

- Constantly hot water flow setting
- Intelligent 'Lighting Control Sensor Technology'
- Lighting sensor control ON/OFF for water boiler
- Timer setting

- Electricity Leakage Breaker ELB safety device
- Stainless steel EZ touch Tap
- Hot Water Tank Insulation Form, UL approved
- Stainless steel 316 heating element

"Cafe at Home"- also Kitchen drinking type fountains

If you like tea and coffee, you'll lo