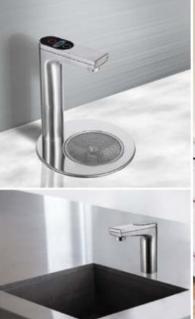

### Round tray material stainless steel 5 colors are optional.

Black Antique Copper

Stainless Steel Facucet, Touch Button Control, Grade 1 Energy Efficiency Rating Label, Optional Wall-mounted Wireless LCD Display Panel (Temperature & System Status), Hot/Chilled or Hot/Ambient Water, LCD Display Control Panel, 100C degree Boiling Water, Adjustable Temperature (30-100C degree), Water Leakage Detection and Automatic Shut-off Control, Schedule On/Off Mode, Sleeping Mode when idle, Various dispense options to choose from.