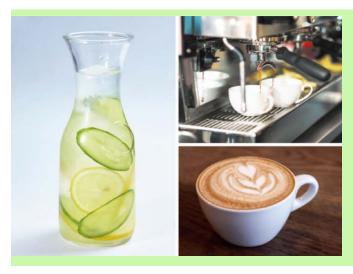

"Cafe at Home"- also Kitchen drinking type fountains

If you like tea and coffee, you'll love them even more with the BC Tap in place.

Whether in making coffee or tea, pure water brings you the best taste. With professional filtration system, the BC Tap provides pure boiling & chilled water enabling the aroma of drinks to be more highlighted. Your kitchen feels like an awesome cafe, bring you a deep sense of life.