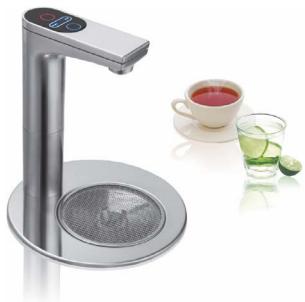

### **Boiling & Chilled Water System**

Water is important Drinking good water is best for everyone

Enjoy great tasting chilled still and boiling water from one tap, make life easier

### Round tray material stainless steel 5 colors are optional.

Black Antique Copper

"Cafe at Home"- also Kitchen drinking type fountains

If you like tea and coffee, you'll love them even more with the BC Tap in place.

Whether in making coffee or tea, pure water brings you the best taste. With professional filtration system, the BC Tap provides pure boiling & chilled water enabling the aroma of drinks to be more highlighted. Your kitchen feels like an awesome cafe, bring you a deep sense of life.